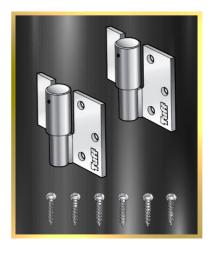

## **F11115** BALL BEARING HINGE – TU2A (RIGHT HAND)

PRODUCT CODE BARCODE BUSH DIAMETER PIN DIAMETER MADE FROM FINISHING

- : F11115
- : 9314691111152
- : 25MM
- : 19MM
- : 5MM STEEL (WELD) / 4MM (BOLT)
- : ZINC PLATED

## NOTES:

- VERSATILE HINGE SUITABLE FOR SMALL GATE, DOORS, EXTERNAL SHUTTERS
- SUITABLE FOR TIMBER TO STEEL OR STEEL TO STEEL APPLICATIONS
- BUSH PLATE FOR EASY WELDING TO FLAT STEEL SURFACE
- MAXIMUM LOAD OF 500KG PER PAIR (SUBJECT TO METHOD OF FIXING)
- HINGE INDEPENDENTLY (FAILURE) TESTED AND RECORDED AT 2898 NEWTONS (MAXIMUM LOAD)
- EXTRA TOUGH DOUBLE WELDED CONTRUCTION WITH EASY ACTION BALL BEARING PIVOT THAT ENABLE EFFORTLESS GATE MOVEMENT
- AVAILABLE IN BOTH LEFT AND RIGHT HAND DESIGNS. TO SELECT LH AND RH HINGE, VIEW FROM INSIDE OF FENCE AREA
- SAND BLASTED PRIOR TO ZINC PLATING, TO PROVIDE LONG TERM CORROSION PROTECTION
- COMPLETE WITH 6 (8MM X38MM) ZINC PLATED COACH SCREW